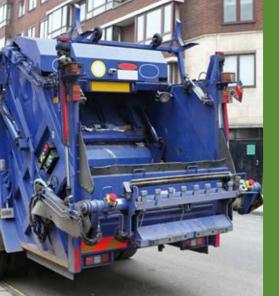

## Ensuring the safety and efficiency with autonomous garbage truck in the community

- OBC is equipped on a autonomous garbage truck to collect the on-board information, furthermore, to assist to complete the self-driving behavior in the community.