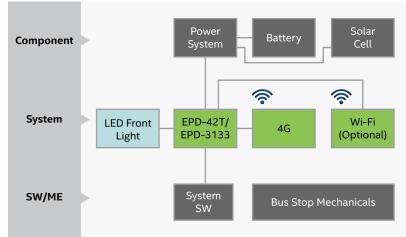

- **Emergency traffic light** influence system (DSRC)
  - ARC series monitor
  - VMS-APL

- Smart public transit in bus
- · VMS-APL + ARC 10W00
- ARC-1232

15

- OFT-07WR1
- **Travel information** 16 display at stop
  - EPD-42T
  - EPD-3133
  - Wifi router & entertainment system
  - VMS-BYT
  - ARC series monitor
  - OFT-07WR1
  - **Smart public transit** in rail
  - VMS-EHLR
  - **Advertisement/Travel** information/ Bulletin
    - EPD-42T

Improving the user experience for passenger, easy maintenance for system integrator and Eco-friendly to the world.

 Vehicle communicate with RSU (EPD) via 4G/5G and update the in-time travel information on EPD series, at the same time to satisfy the user experience for passenger, easy maintenance demand for system integrator and Eco-friendly to the world

#### Benefit & Advantage

- Sunlight readable, paper-like and eye-friendly digital signage solution
- E Ink bi-stable feature, no power needed to hold an image, which makes ultra low power consumption
- System is suitable to operate with solar cell and batteries, easy to complete infrastructure installation
- Green and eco-friendly solution with minimum total cost of ownership for outdoor signage display