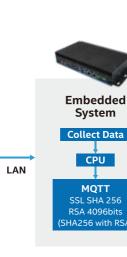

Intelligent Traffic Signal Controller

Cloud Analyzing System

#### **Software Highlights**

Remote Control

Real-time Monitoring

AI Box PC

Prevent Traffic Violation

Make efficient Law Enforcement

Reduce Traffic Congestion