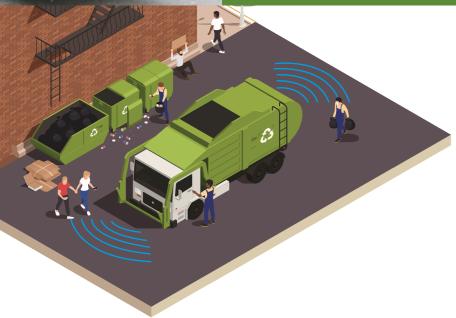

## Ensuring the safety and efficiency with autonomous garbage truck in the community

- OBC is equipped on a autonomous garbage truck to collect the on-board information, furthermore, to assist to complete the self-driving behavior in the community.