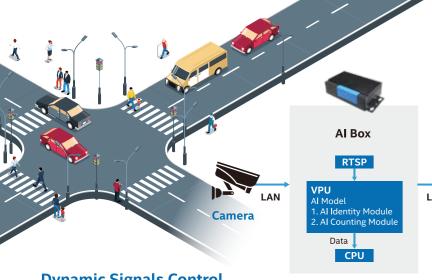

Intelligent Transportation Solution

Resolving the traffic jam during the peak hour in the smart city, and providing with OOB solution for system maintenance.

- Using AI recognition technology and Big Data Analysis to generate Time-of-Day (TOD) and provide this generated TOD to Traffic Controller (local) in the roadside that can control the traffic light to dissipate traffic congestion.

Intelligent Traffic Signal Controller

Cloud Analyzing System

#### **Software Highlights**

Remote Control

Real-time Monitoring

AI Box PC

Prevent Traffic Violation

Make efficient Law Enforcement

Reduce Traffic Congestion