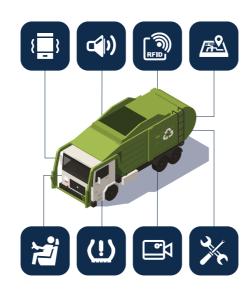

#### Benefit & Advantage

- Driver can send the OBC's setting by themselves via vehicle power management AP in Win/ Android OS
- One cable solution for touch monitor through HDMI w/RS232 interface
- Easy installation with customized chassis attached on to vehicle.
- Communication with 4G/Wifi/GPS for fleet management.
- Multi-IO to connect with sensors for object/obstacle detection, RFID to container identification for billing.

#### **Benefit & Advantage**

- Fatigue system to make sure the driver is not falling asleep while driving.
- To ensure the school is on track via GPS, furthermore to send the school bus location to parents during the while trip.
- Children can stay at home until the school bus is approaching by APP to decrease the danger while waiting outside for bus.
- By Radar/ Lidar/ Sensor to detect the obstacle on the street and prevent from car accident. (V2I/V2P/V2V)
- OBU connecting with cameras for video surveillance, PA system, stop sign, TPMS module...etc.