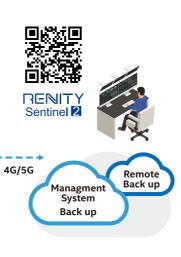

Intelligent Traffic Signal Controller

Cloud Analyzing System

#### **Software Highlights**

Remote Control

Real-time Monitoring

AI Box PC

Prevent Traffic Violation

Make efficient Law Enforcement

Reduce Traffic Congestion