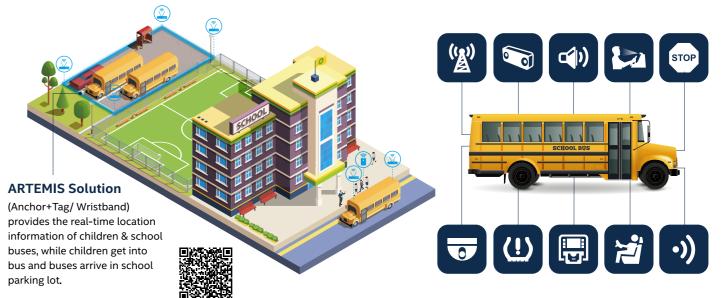

### Preventing the possible danger occurred during the school bus trip.

- By using this solution to make sure children are in the school bus after leaving home and later, get off the school bus while arriving in school. Furthermore, to confirm the school bus is well arrived and punctually at school parking area as well.

#### **Benefit & Advantage**

- Fatigue system to make sure the driver is not falling asleep while driving.
- To ensure the school is on track via GPS, furthermore to send the school bus location to parents during the while trip.
- Children can stay at home until the school bus is approaching by APP to decrease the danger while waiting outside for bus.
- By Radar/ Lidar/ Sensor to detect the obstacle on the street and prevent from car accident. (V2I/V2P/V2V)
- OBU connecting with cameras for video surveillance, PA system, stop sign, TPMS module...etc.